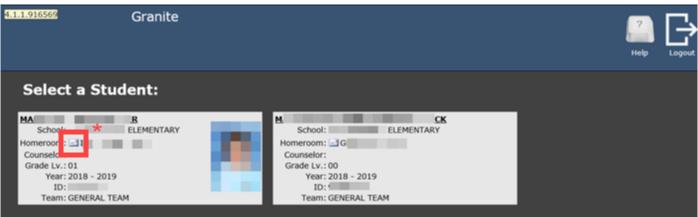

2. From the portal home screen click on the 'Gradebook' tile.

3. Once you click Gradebook Tile, below is a sample view of what a parent with 2 students will see. Click on one of the student names to see more details about their Gradebook.

\*Any time you see an envelope next to a teacher's name, you can click it and email the student's teacher.

4. Once a student is selected, the student schedule is the default view that the parent/guardian and student will see. Please notice all of the choices running down the left-hand side of the image below.

NOTE: To return to the list of ALL your students, simply click 'My Students' tab (top left), after you have already selected a student.

|                   | Granite | 3                                           |                                           |                                           |                                           |                                           |
|-------------------|---------|---------------------------------------------|-------------------------------------------|-------------------------------------------|-------------------------------------------|-------------------------------------------|
| 4.2.1.940188      | 5       | Student:<br>School:<br>Grade Lv.: <b>01</b> | Grad Cohort: <b>2031</b>                  | . Counselo<br>Homeroo<br>I ID:            |                                           | 2 <b>0 - 2</b> State ID                   |
| My Students       |         |                                             |                                           |                                           |                                           |                                           |
| Student Schedules | Schedul | e for week:                                 | < <u>Mar 23 - Ma</u>                      | a <u>r 27</u> >                           | Week                                      | fear 🛛                                    |
| Attendance        | Period  | Mon (03/23)                                 | Tue (03/24)                               | Wed (03/25)                               | Thu (03/26)                               | Fri (03/27)                               |
| Report Card       | 0       |                                             | 911100-2<br>HOME ROOM 1                   | 911100-2<br>HOME ROOM 1                   | 911100-2<br>HOME ROOM 1                   | 911100-2<br>HOME ROOM 1                   |
| Progress Report   | 0       |                                             | 08:15 AM-02:55 PM<br>School 220 - Room 16 |
| Assignments       |         |                                             | ELA-3<br>English Language Arts            | ELA-3<br>English Language Arts            | ELA-3<br>English Language Arts            | ELA-3<br>English Language Arts            |
| Standards         | 0       |                                             | 08:15 AM-02:55 PM<br>School 220           |
| Transcripts       |         |                                             | MATH-4<br>Mathematics                     | MATH-4<br>Mathematics                     | MATH-4<br>Mathematics                     | MATH-4<br>Mathematics                     |
| Skills            | 0       |                                             | 08:15 AM-02:55 PM                         | 08:15 AM-02:55 PM                         | 08:15 AM-02:55 PM                         | 08:15 AM-02:55 PM                         |
|                   |         |                                             | School 220                                | School 220                                | School 220                                | School 220                                |