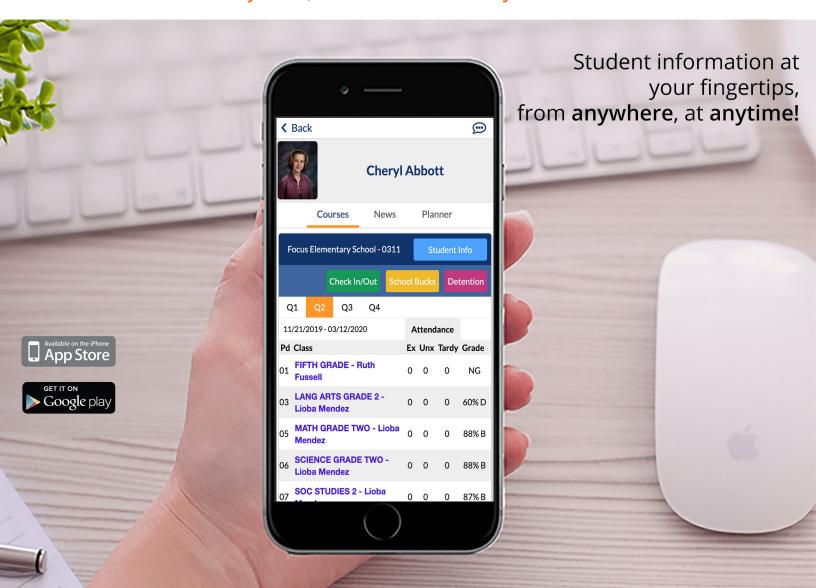

Parents today want simple and easy access to their child's grades, schedule, attendance, and school information. The **Granite Schools Community App** is an easy to use mobile app allowing parents and students to view their student information

The Mobile App gives Parents, Students, Teachers, and Community Members the benefits of:

- Real-time grades
- Teacher, school, and district announcements
- Teacher & district resources
- Teacher communication

In addition to students and parents, the Granite Schools Community App provides administrators and teachers with the ability to take attendance, view student information, and more.

## Granite School District Community Mobile App

from Focus School Software

From grades and attendance, to school events and social media, the Community App allows users to gain instant access to the information they want, when and where they want it.