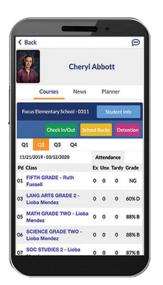

Parents today want simple and easy access to their child's grades, schedule, attendance, and school information. The **Granite Schools Community App** is an easy to use mobile app allowing parents and students to view their student information

The Mobile App gives Parents, Students, Teachers, and Community Members the benefits of:

- Real-time grades
- Teacher, school, and district announcements
- Teacher & district resources
- Teacher communication