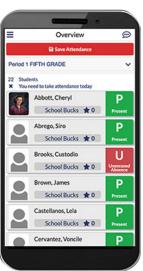

In addition to students and parents, the Granite Schools Community App provides administrators and teachers with the ability to take attendance, view student information, and more.