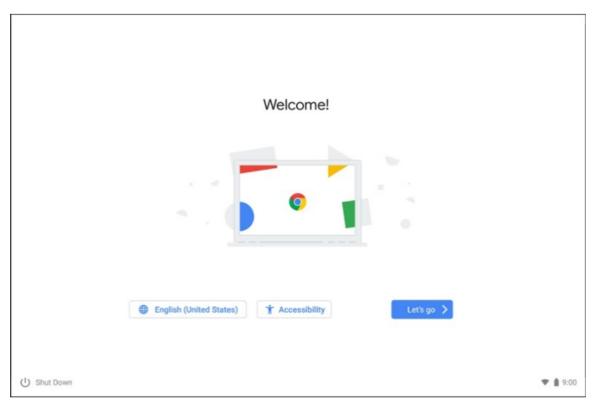

4. On the "OS Verification is OFF" screen - press the ENTER key.

- 5. The Chromebook will reboot.
- 6. On the "Welcome" screen, press Let's go > .

7. Choose the GSDGuest network enter the password: learning, then press Connect.