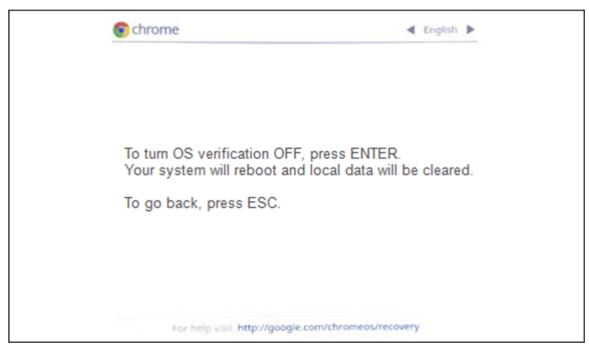

## Power wash a Chromebook

Press and hold ESC + Refresh

and Power

for a few seconds.

2. On the "Please insert a recover USB stick or SD card" screen, press the CTRL + D keys.

3. On the "To Turn OS verification OFF" screen, press the ENTER key.