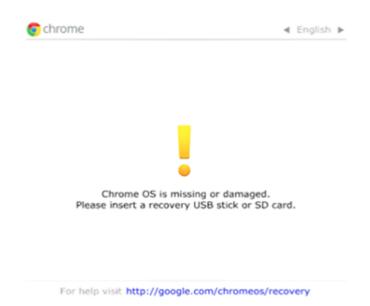

## Power wash a Chromebook

Press and hold ESC + Refresh

and Power

for a few seconds.

2. On the "Please insert a recover USB stick or SD card" screen, press the CTRL + D keys.

3. On the "To Turn OS verification OFF" screen, press the ENTER key.