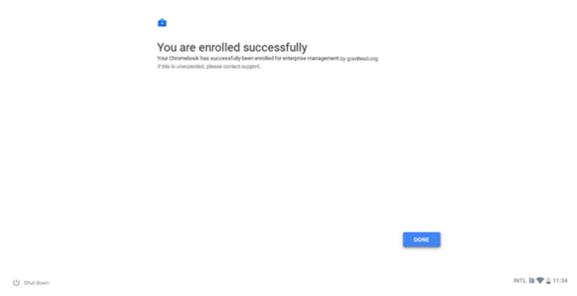

9. You will see a progress bar and then the "You are enrolled successfully" screen, press Done and then Next.

10. Chromebook should be ready for a new user to sign in.

Sign in using your student email address (student  $\underline{number@graniteschools.org}$ ) and your password.