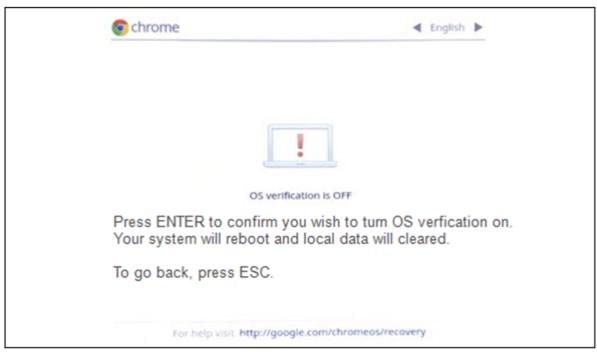

4. On the "OS Verification is OFF" screen - press the ENTER key.

- 5. The Chromebook will reboot.
- 6. On the "Welcome" screen, press Let's go > .

7. Choose the GSDGuest network enter the password: learning, then press Connect.