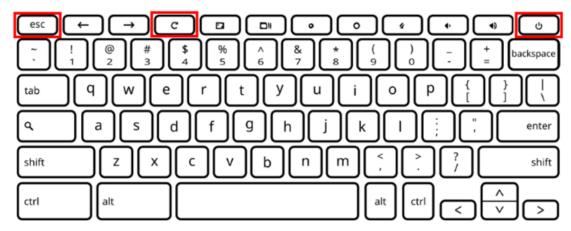

## Power wash a Chromebook

Press and hold ESC + Refresh

and Power

for a few seconds.

2. On the "Please insert a recover USB stick or SD card" screen, press the CTRL + D keys.

3. On the "To Turn OS verification OFF" screen, press the ENTER key.