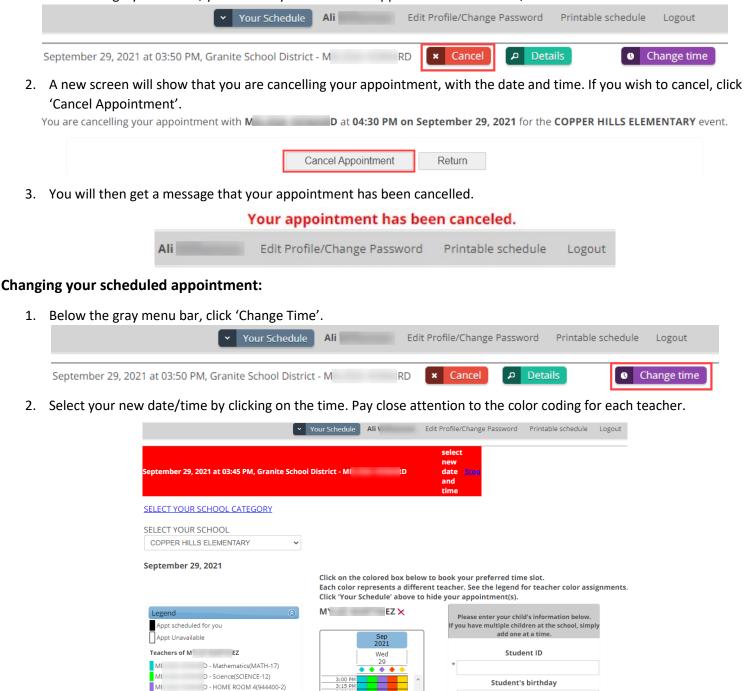

## Cancelling your appointment:

1. Below the gray menu bar, you will see your scheduled appointments. To cancel, click on the red 'cancel' button.

3. A confirmation page will come up and if that is the date/time you want, click 'Change Appointment'.

MI D - English Language Arts(ELA-20)

- 4th Grade(OTHER-1)

WI

4.

You are changing your appointment with M D to 04:30 PM on September 29, 2021.
Change Appointment Return
You will see a message that your appointment has been changed.
Appointment has been changed.